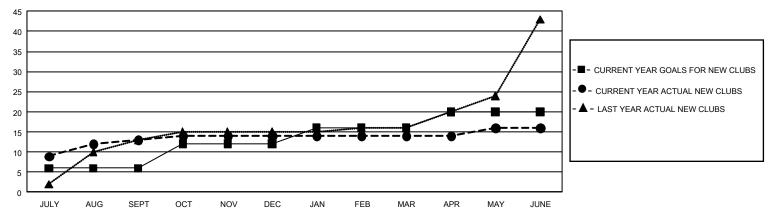

| 2             | JULY/AUG/SEPT         | 795                    | 513                     | 461                                                |  |
| OCT/NOV/DEC           | 18            | 1         | 30            | OCT/NOV/DEC           | 855                    | 709                     | 2,065                                              |  |
| JAN/FEB/MAR           | 12            | 0         | 2             | JAN/FEB/MAR           | 960                    | 526                     | 313                                                |  |
| APR/MAY/JUNE          | 12            | 2         | 1             | APR/MAY/JUNE          | 990                    | 302                     | 2,870                                              |  |

## GOALS AND ACTUAL NEW CLUBS CUMULATIVE



## GOALS AND ACTUAL MEMBERS CUMULATIVE



| DROPPED CLUBS: 35    |       | 190 CLUBS OF 362 ADDED 1 OR MORE | GENDER DISTRIBUTION             |                |        |
|----------------------|-------|----------------------------------|---------------------------------|----------------|--------|
|                      |       | NEW MEMBERS                      | MALE 10,102 (67.48%             |                |        |
|                      |       |                                  | FEMALE                          | 4,868 (32.52%) |        |
| DROPPED MEMBERS      |       |                                  |                                 |                |        |
| DECEASED             | 46    | CLICK HERE FOR CUMULATIVE        | TOTAL FAMILY UNIT MEMBERS       |