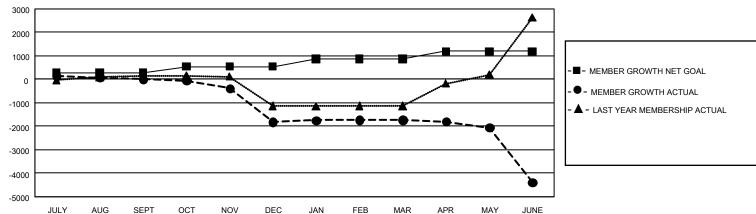

## GOALS AND ACTUAL MEMBERS CUMULATIVE

| DROPPED CLUBS: 35    |       | 190 CLUBS OF 362 ADDED 1 OR MORE | GENDER DISTRIBUTION             |                |        |
|----------------------|-------|----------------------------------|---------------------------------|----------------|--------|
|                      |       | NEW MEMBERS                      | MALE 10,102 (67.48%             |                |        |
|                      |       |                                  | FEMALE                          | 4,868 (32.52%) |        |
| DROPPED MEMBERS      |       |                                  |                                 |                |        |
| DECEASED             | 46    | CLICK HERE FOR CUMULATIVE        | TOTAL FAMILY UNIT MEMBERS       |                | 10,655 |
| CLUB CANCELLED 1,050 |       | MEMBERSHIP DATA                  |                                 |                | 7.004  |
| OTHER                | 4,612 |                                  | FAMILY MEMBERS PAYING HALF DUES |                | 7,381  |
| TOTAL                | 5,708 |                                  |                                 |                |        |